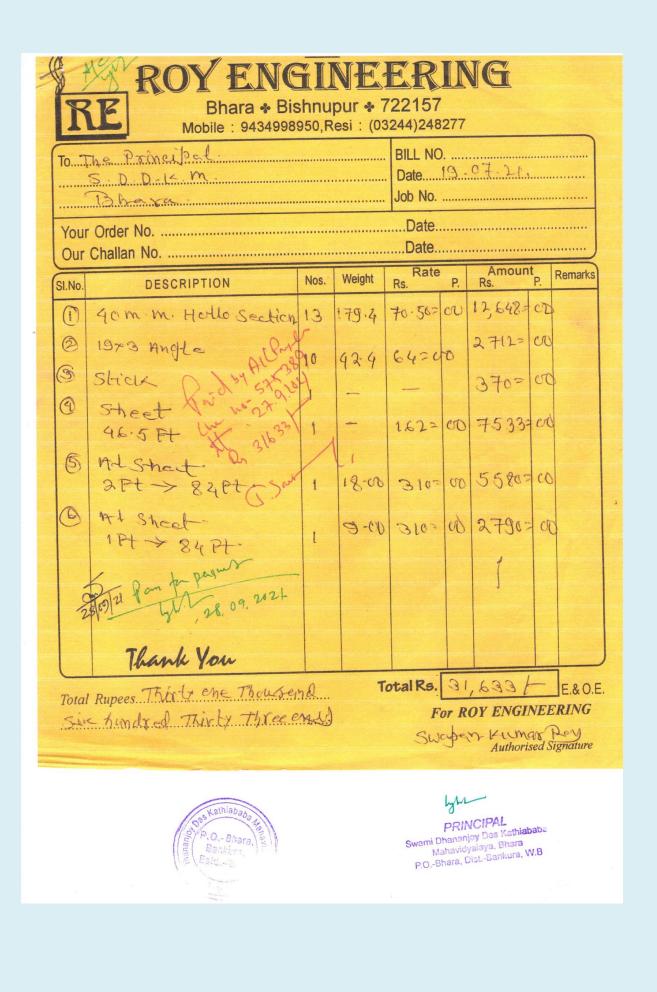

4.1.2.1 Expenditure for infrastructure development and augmentation, excluding salary year wise during last five years

Mob. - 8145424215, 7001585708 চৌধুরা এন্ঢারপার্তজ এখানে এ্যালুমিনিয়াম ও কাঁচ, স্টিলের সিড়ি, রেলিং অর্জার নিয়ে কাজ করা হয়। 130 প্রোঃ - আজাহারুদ্দিন চৌধুরী) দ্বারিকা (পেট্রল পাস্পের পাশে) 🗞 বিষ্ণুপুর 🗞 বাঁকুড়া MA SPDKM 1301-11 & BHARA, BAKUDY on 27-05-2022 Received Ch. NO. 575442

P.T. 26.05.2022. R.S. 54.000 F /Fifty thousand Four hunded only!

Azahar udily choudhunge 27.05.2022

by DRINCIPAL Swami Dhananjoy Das Kathiababa Mahavidyalaya, Bhara P.O.-Bhara, Dist.-Bankura, W.B

Mob. - 8145424215, 7001585708 এন্টারপ্ত 57 এখানে এ্যালুমিনিয়াম ও কাঁচ, স্টিলের সিড়ি, রেলিং অর্ডার নিয়ে কাজ করা হয়। 123 প্রোঃ - আজাহার্বন্দিন চৌধুরী দ্বারিকা (পেট্রল পাম্পের পাশে) 🗞 বিষ্ণুপুর 🔹 বাঁকুড়া 4827 B. F. EDP. 512Mangenty-নাম ... ঠিকানা ওওঁ নিয়েণ্ট্র তারিখ toste work Alaminimy pattisen. Fix 183 × 290 = 53.0701 luminium Door, 17×3900 Panel on F. C. Walling on Panel on F. C. Walling on 26.05.2022 = 6630 1 Ling ton totAL - 59. 700 + paying the paying Less - 8,700 + the form 56.000 + Reid by All Payer throw of the payer in the payer the payer throw of the pay by cherwing the payer is a second only) is the four throw of the payer second only). She have a second only is the four throw of the payer is the payer is a second only is the payer is a second only is a second on the payer is a second on the +0+AL = 56.000+ Azabar udality chowship Lyh L PRINCIPAL Swami Dhananjoy Das Kathiababa Mahavidyalaya, Bhara P.O.-Bhara, Dist.-Bankura, W.B