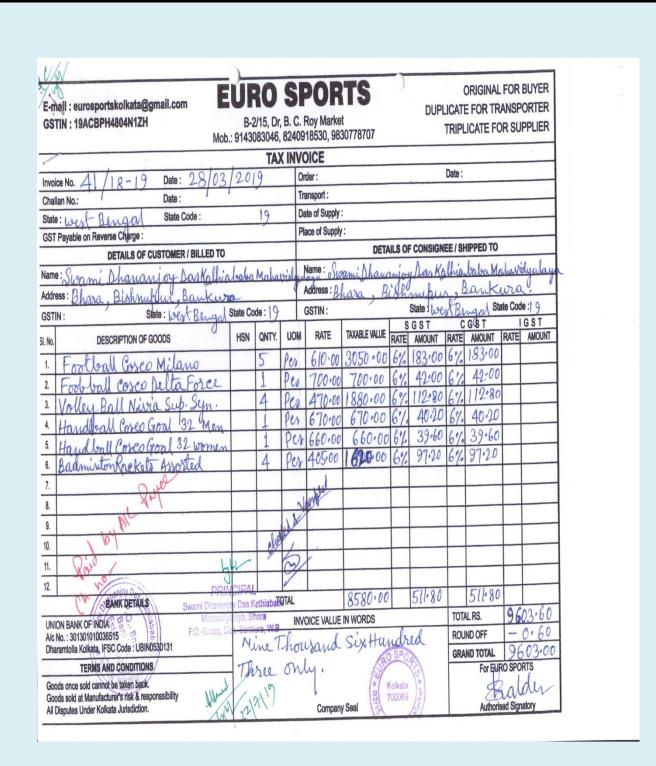

No, optice Dumpy Law 12                                                                                                                                      | - ful bron body Erart Inge with An                                | 65001.      | Rn    |
| No. Geographical Anali                                                                                                                                       | JP. /                                                             | 550.1       | 84    |
| ns if any can only be entertained within 3 days from                                                                                                         | NOV                                                               | ase retain  |       |

Kalhiabab 00 P.O.-Bhara, Bankura, Estd. 2009





| F                         |                                 | FI                     | IR       | 0      | SP      | OR             | TS                              | )                   | וחעם             | CATE    | RIGINAL F         | OR B      | ORTER                                   |
|---------------------------|---------------------------------|------------------------|----------|--------|---------|----------------|---------------------------------|---------------------|------------------|---------|-------------------|-----------|-----------------------------------------|
| irosport                  | skolkata@gmail.com              |                        | 0.0/     |        | RCR     | lov Market     |                                 |                     | DUPLI