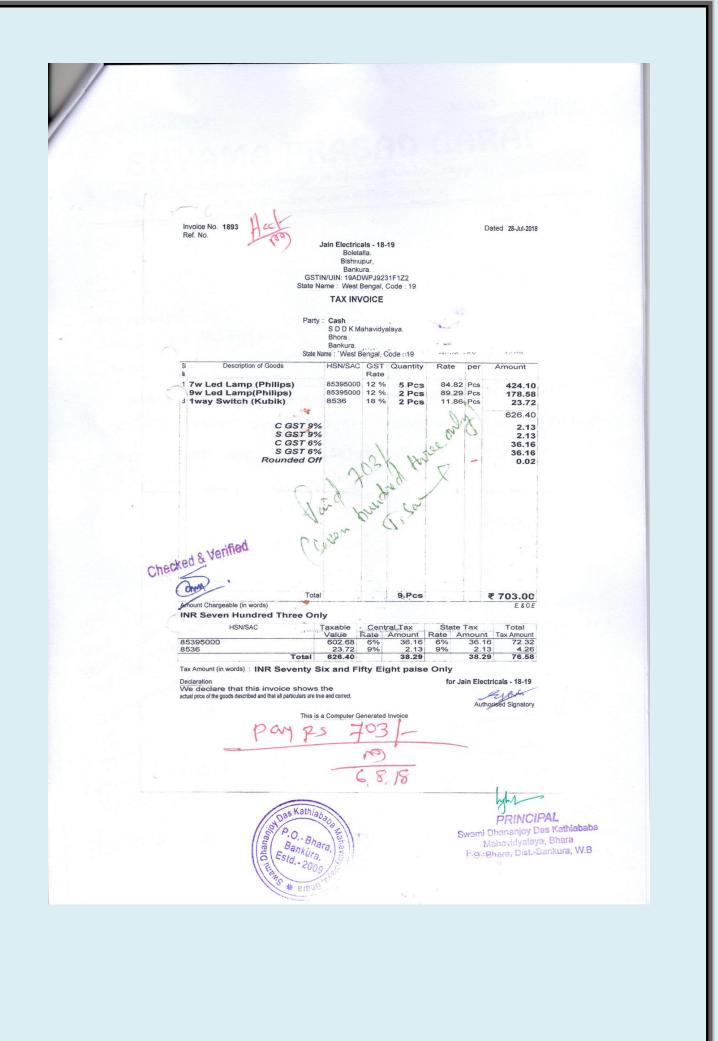

ment.

Payment will be made by A/C payee Cheque in the name of the Company/Supplier as appeared on the quotation paper and after completion of the work satisfactorily/supply of quality item(s).



Dr. Kakali Ghosh(Sengupta) PRINCIPAL Swami Dhananjoy Das Kathlababa Mahavidyalaya, Bhara P.O.-Bhara, Dist.-Bankura, W.B

# 2018-2019

Accj **Chandan Furniture** All kind of wooden work done here with good finish Prop: Chandan Pal Bhara : Bishnupur : Bankura Date: 0210512026 C 51 201032 2) 2011Brziner Counter 23 - 2000 Bray Rack (37)- (Criting Mar + 3132 pt 200 8/10-21 CENTRES into (200 - 2200 mar) Section of Weiling Secenced So-jonant as ? wil C-Pal 03/05/3+ RS 22rofty carf PRINCIPAL Swami Dhananjoy Das Kathiababa Mahavidyalaya, Bhara P.Q.-Bhara, Dist.-Bankura, W.B .O.- Bhar Bankura. Estd.- 200



Mobile No. - 9475109511 8145555650 Phone No. - 03244-202285 PRASAD GARAL Government Contractor & General Order Supplier Vill.+P.O.-Chuamosina O Dist.-Bankura Date - 20.03.2019 Ref. No.- X To. The principal. Swami D. D.K. Mahavidyalaya, Bhard - यश्वम्रा, - Gameranz - तिस्त्रीवान Ganaranz - यानाणु रू नीमाम Note on G.B. 28,03,19 Rost Star the week the out of the line of th dieta 18 ward mail, single consular Eind payment नान (हिल्मा १२, नान प्रथानिहिन जुवल्हा पात नाहिल 10000 Shyame Prazal Jarai 20.03.2019 Pass for payment ALC chaque cuty. lyer 29.03.19 Ricived of No-494656 RN-5,57,518 0 Deteol-29-3-2019 29.03.10 shyama Frender Javai s Kathian PRINCIPAL Swami Dhananjoy Das Kathiababa 29, 00 Bankiura. Estd. 2000 Mahavidyalaya, Bhara P.O.-Bhara, Dist.-Bankura, W.B

Gross Bill (from page - 44 t