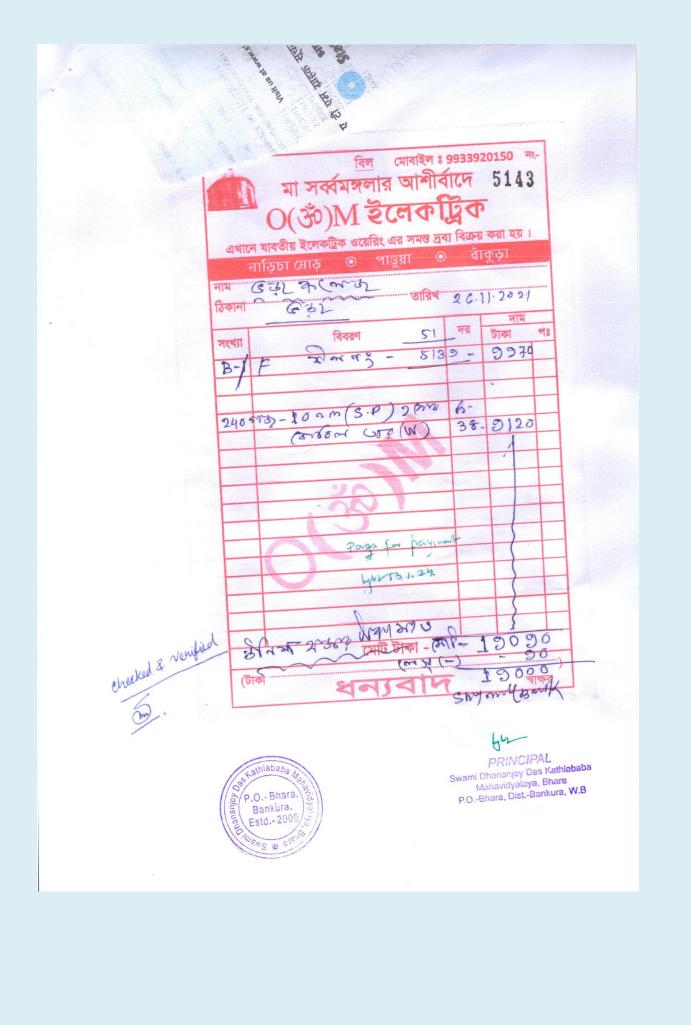

| IK I |

Oas Kathiabab Ohananjoy P.O.- Bhara, Bankura, Estd.- 2009

yes\_ PRINCIPAL Swami Dhananjoy Das Kathiababa Mahavidyalaya, Bhara P.O.-Ehara, Dist.-Bankura, W.B



### Part Bill of NIT No. 01/SDDKM/20-21 dated 28/09/2020

| Gross Total of Rooftop Shed work completed upto 12/03/2021 | = | Rs. 1,24,908/- |  |
|------------------------------------------------------------|---|----------------|--|
| Tender Less 0.54%                                          | = | Rs.675/-       |  |
| Part Bill Amount                                           | = | Rs.1,24,233/-  |  |
| Deduction for IT @1%                                       | = | Rs.1,242/-     |  |
| Deduction Labour Cess @ 1%                                 | = | Rs.1,242/-     |  |
| Deduction Security Money @ 8%                              | = | Rs.9,939/-     |  |

Net Bill Amount = Rs.1,11,810/-(Rupees one lakh eleven thousands eight hundred ten only)

Amount Paid by AIC Payee Chealue 1. B 12