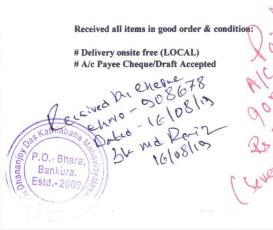

4.1.2.1 Expenditure for infrastructure development and augmentation, excluding salary year wise during last five years

Mob. - 8145424215, 7001585708 চৌধুরা এন্ঢারপার্তজ এখানে এ্যালুমিনিয়াম ও কাঁচ, স্টিলের সিড়ি, রেলিং অর্জার নিয়ে কাজ করা হয়। 130 প্রোঃ - আজাহারুদ্দিন চৌধুরী) দ্বারিকা (পেট্রল পাস্পের পাশে) 🗞 বিষ্ণুপুর 🗞 বাঁকুড়া MA SPDKM 1301-11 & BHARA, BAKUDY on 27-05-2022 Received Ch. NO. 575442

P.T. 26.05.2022. R.S. 54.000 F /Fifty thousand Four hunded only!

Azahar udily choudhunge 27.05.2022

by DRINCIPAL Swami Dhananjoy Das Kathiababa Mahavidyalaya, Bhara P.O.-Bhara, Dist.-Bankura, W.B

Mob. - 8145424215, 7001585708 এন্টারপ্ত 57 এখানে এ্যালুমিনিয়াম ও কাঁচ, স্টিলের সিড়ি, রেলিং অর্ডার নিয়ে কাজ করা হয়। 123 প্রোঃ - আজাহার্বন্দিন চৌধুরী দ্বারিকা (পেট্রল পাম্পের পাশে) 🗞 বিষ্ণুপুর 🔹 বাঁকুড়া 4827 B. F. EDP. 512Mangenty-নাম ... ঠিকানা ওওঁ নিয়েণ্ট্র তারিখ toste work Alaminimy pattisen. Fix 183 × 290 = 53.0701 luminium Door, 17×3900 Panel on F. C. Walling on Panel on F. C. Walling on 26.05.2022 = 6630 1 Ling ton totAL - 59. 700 + paying the paying Less - 8,700 + the form 56.000 + Reid by All Payer throw of the payer in the payer the payer throw of the pay by cherwing the payer is a second only) is the four throw of the payer second only). She have a second only is the four throw of the payer is the payer is a second only is the payer is a second only is a second on the payer is a second on the +0+AL = 56.000+ Azabar udality chowship Lyh L PRINCIPAL Swami Dhananjoy Das Kathiababa Mahavidyalaya, Bhara P.O.-Bhara, Dist.-Bankura, W.B