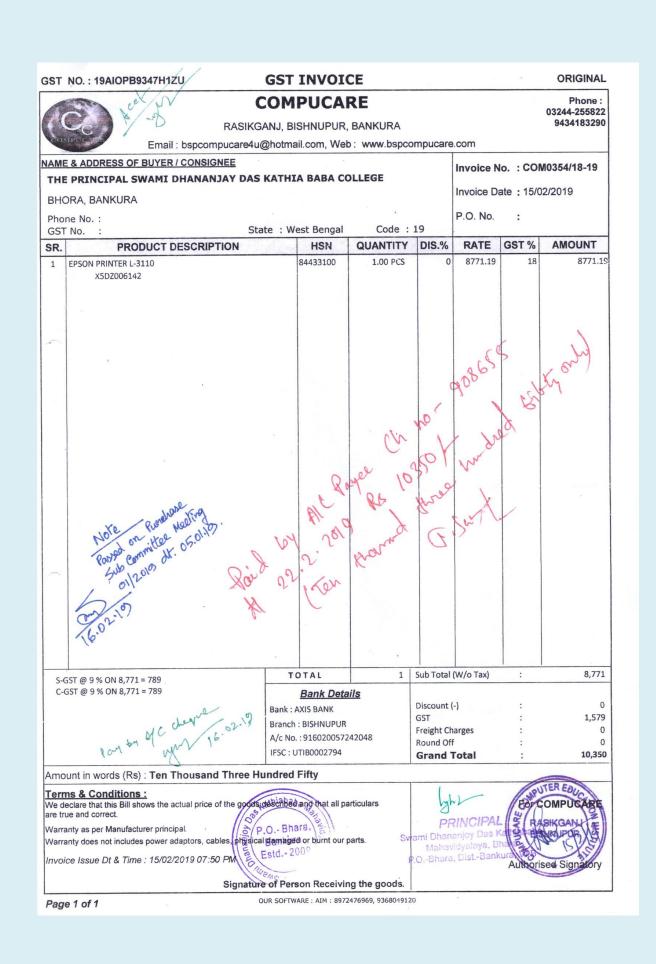

zal Jarai 20.03.2019 Pass for payment ALC chaque cuty. lyer 29.03.19 Ricived of No-494656 RN-5,57,518 0 Deteol-29-3-2019 29.03.10 shyama Frender Javai s Kathian PRINCIPAL Swami Dhananjoy Das Kathiababa 29, 00 Bankiura. Estd. 2000 Mahavidyalaya, Bhara P.O.-Bhara, Dist.-Bankura, W.B

Gross Bill (from page - 44 to 74). = Rs. 619464.00 15 = Rs(-)6194'64Deduction for JT ×@1% Deduction for Labour Cens = RS.(-) 6194.64 ×@ Lolo Deduction for sequity Money = R.(-) 49557.12 × @ 8 % Net Bill Amount = R. () Rs. 557517.60 Says B. 557518.00 Rs. Five Laven fifty seven thousand Five flundred Bow 101/03/19 Righteen only. BISWANATH BHARA BANNURA BHARA BANNURA BHARA T2215T. W.B. lyh 2 PRINCIPAL Swami Dhananjoy Das Kathiebaba Mahavidyalaya, Bhara P.O.-Bhare P.O.-Bhara, Dist.-Bankura, W.B Bankura. Estd.- 200



|                                                                             | A . L +L                                                  | Cash/Credit Memo                |                                                   | GiÓNEE                                 | PAL<br>PAL<br>a. Shara<br>a. Shara<br>ankura, W.B