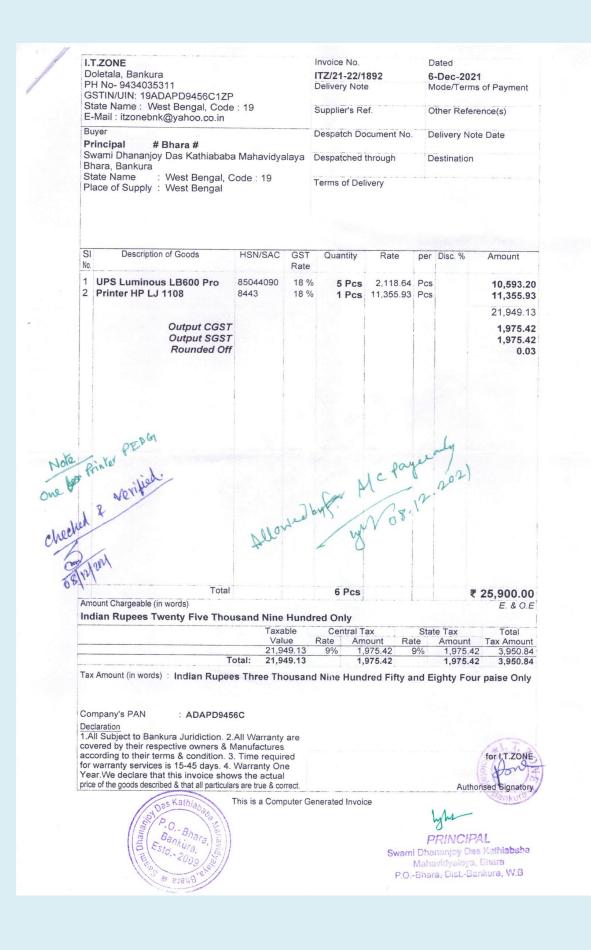

|                                                                                                                                                                                                                                                                                                                                                                                                                                                                                                                                                                                                                                                                                                     |                                         |                         |





NG NEER YENG BISHNUPUR :: PIN - 722157 BHARA ... Mobile : 9434998950 (Resi) Reg.No- 19ARMPR3697KIZQ Prop : Mr. Swapan Kr. Roy PAN : ARMPR3697K Date 14/07/21 Ref.No..... 10 The Principal S.D.D.K.M Sub: - Requesting you for the final bill payment Bhasa The project NIT No: - 01/SDDKM/20-21, SLNO: 03 Madam, has been completed. provide me the final bill payment of the project. thanking you, Sweepon Kumar Bed. Chadrad & Northigh Firence. To be placed in Placed on Finance Into. Can on 16-9. 16-7-2021 and passed. lyn v athia PRINCIPAL Swami Dhananjoy Das Kathiababa O.-Bha Mahavidyalaya, Ehara P.O.-Bhara, Dist.-Bankura, W.B Bankura All Types of Fabrication, Eriction and Commissioning job.

### Final Bill of NIT No. 1/SDDKM/20-21 dated 28/09/2020

| First RA Bill Amount            | : Rs. 1,24,908