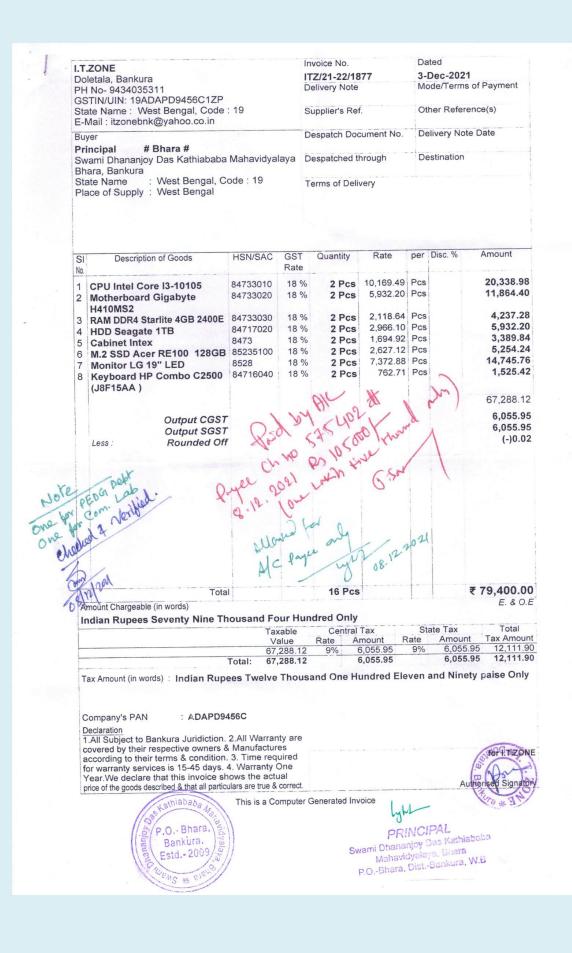

|                                                                                                                                                                                                                                                                                                                                                                                                                                                                                                                                                                                                                                                                                                     |                                         |                         |





NG NEER YENG BISHNUPUR :: PIN - 722157 BHARA ... Mobile : 9434998950 (Resi) Reg.No- 19ARMPR3697KIZQ Prop : Mr. Swapan Kr. Roy PAN : ARMPR3697K Date 14/07/21 Ref.No..... 10 The Principal S.D.D.K.M Sub: - Requesting you for the final bill payment Bhasa The project NIT No: - 01/SDDKM/20-21, SLNO: 03 Madam, has been completed. provide me the final bill payment of the project. thanking you, Sweepon Kumar Bed. Chadrad & Northigh Firence. To be placed in Placed on Finance Into. Can on 16-9. 16-7-2021 and passed. lyn v athia PRINCIPAL Swami Dhananjoy Das Kathiababa O.-Bha Mahavidyalaya, Ehara P.O.-Bhara, Dist.-Bankura, W.B Bankura All Types of Fabrication, Eriction and Commissioning job.

### Final Bill of NIT No. 1/SDDKM/20-21 dated 28/09/2020

| First RA Bill Amount            | : Rs. 1,24,9